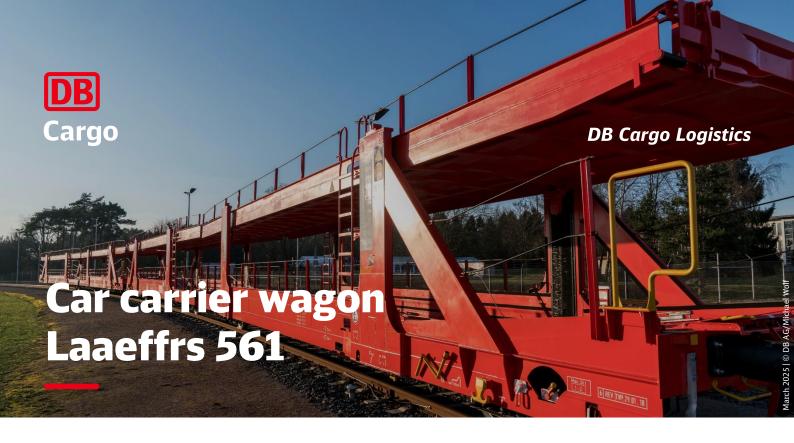

## Our innovative transport solution for particularly high vehicles

The freight wagon Laaeffrs 561 is the perfect response to a changing automotive market with a growing demand for larger and heavier vehicles (SUVs).

## Your benefits at a glance

- Two-segment, double-decker car carrier wagon
- High load limit
- Large clearance
- Upper deck with flexible configuration
- Lower deck with adjustable elements for greater capacity utilisation
- Reduced total height thanks to special upper deck geometry
- Foldable handrail at the upper deck

## **Specifications**

- Length over buffers: 33,000 mm
- · Loading length (lower deck): 32,080 mm
- · Loading length (upper deck): 32,550 mm
- Max. load limit: 35.5 t
- No. of axles: 4
- No. of wheel chocks: 64