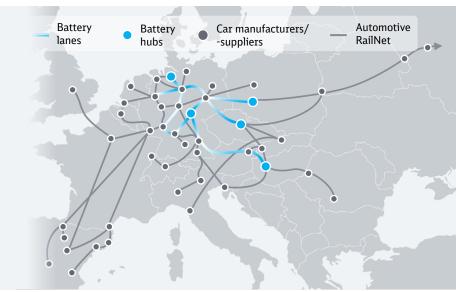

## **Our offer**

- Direct connection of the battery manufacturers to the existing Automotive RailNet
- Bespoke transport logistics solution from the 1st/2nd-tier supplier to the OEM
- Easy and fast access to the rail system via own railports and logistics centres as well as partner sites
- Purchase of scalable capacities possible
- Advice on the development of receptacles for the safe transport by road and rail