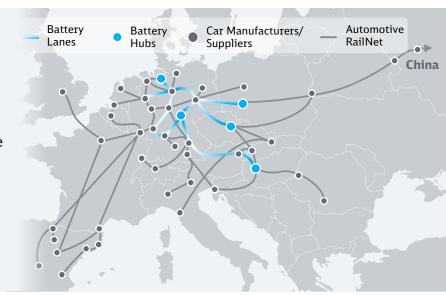

## **Our offer:**

- Direct connection of the battery manufacturers to the existing Automotive **RailNet**
- · Bespoke transport logistics solution from the 1st/2nd-tier supplier to the OEM
- · Easy and fast access to the rail system via own railports and logistics centres as well as partner sites
- Purchase of scalable capacities possible
- Advice on the development of receptacles for the safe transport by road and rail