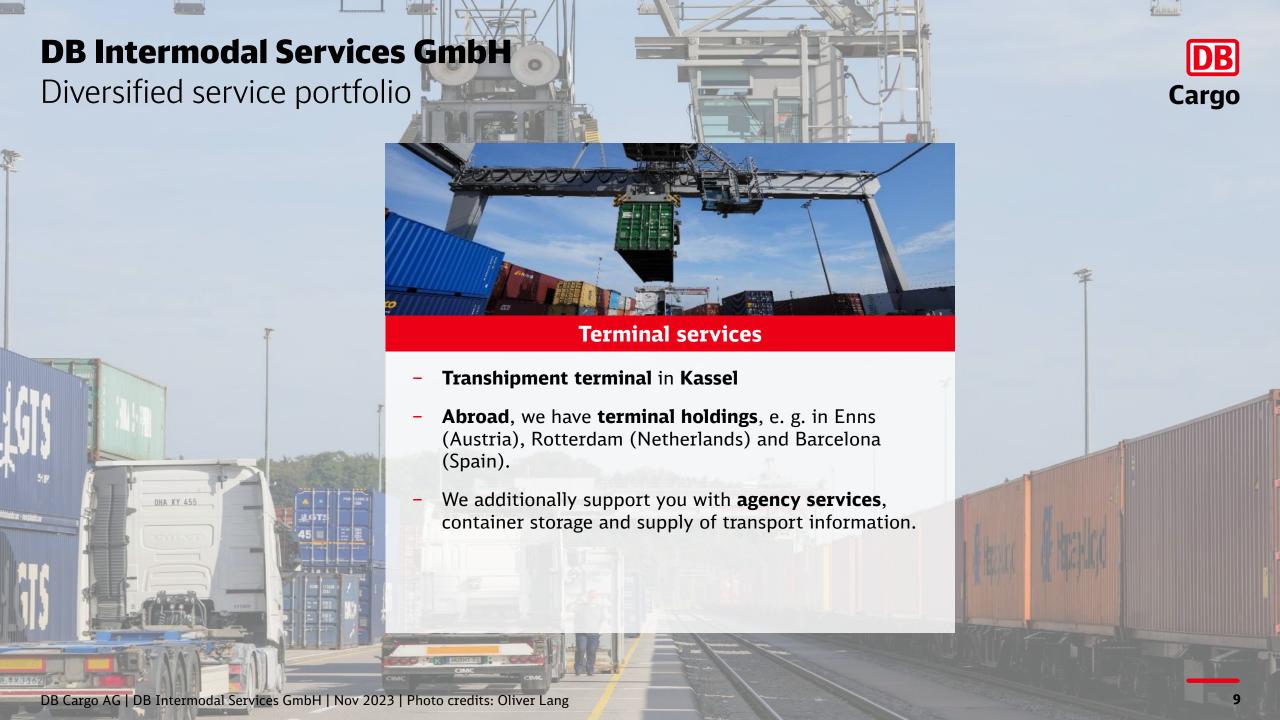

Diversified service portfolio

#### The service portfolio includes ...

- Provision of container depots in Germany for empty and loaded containers
- Operating of a transhipment terminal
- Holdings with terminal companies in Germany and Europe
- Repair, cleaning and maintenance of containers
- Container trading
- Offering of trucking services (pick-up/delivery)

# Extensive terminal and depot services offered by DB IS:

- Terminal services
- SOLAS weighing in Kassel, Kornwestheim, Nuremberg and Ulm

Along with partner companies, we offer our service portfolio at **six additional locations** in Germany: