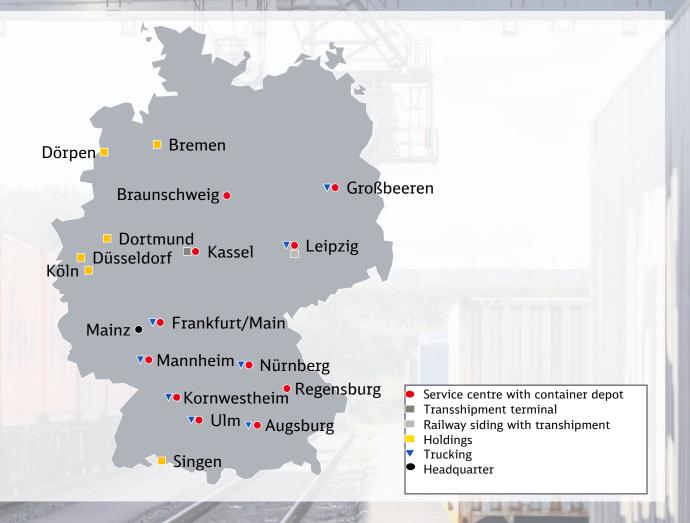

# **Transhipment terminal and container depots**

at 12 locations in Germany

# Extensive terminal and depot services offered by DB IS:

- Terminal services
- SOLAS weighing in Kassel, Kornwestheim, Nuremberg and Ulm

Along with partner companies, we offer our service portfolio at **six additional locations** in Germany:

- Düsseldorfer Container Hafen (DCH)
- Container Terminal Dortmund (CTD)
- Container Terminal Köln (CTS)
- Dörpener Umschlagterminal (DUK)
- Roland Umschlagterminal Bremen
- Terminal Singen (TSG)