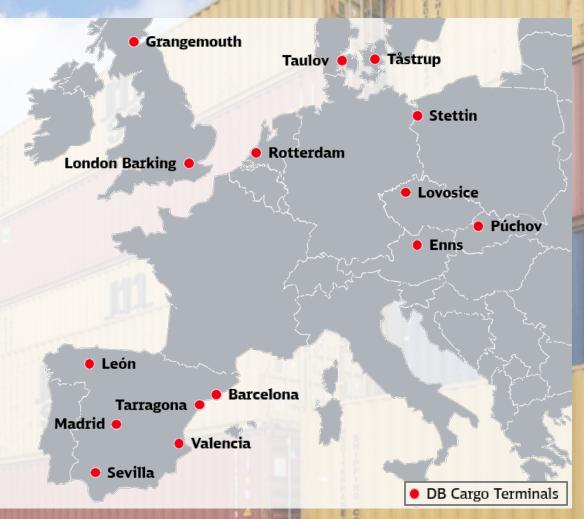

# **Transhipment terminals**

in other European countries at 15 locations

The DB Cargo Group operates 15 terminal locations in European countries.

**DB Intermodal Services** fulfills a steering function within the DB Cargo Group with regard to European intermodal terminals.