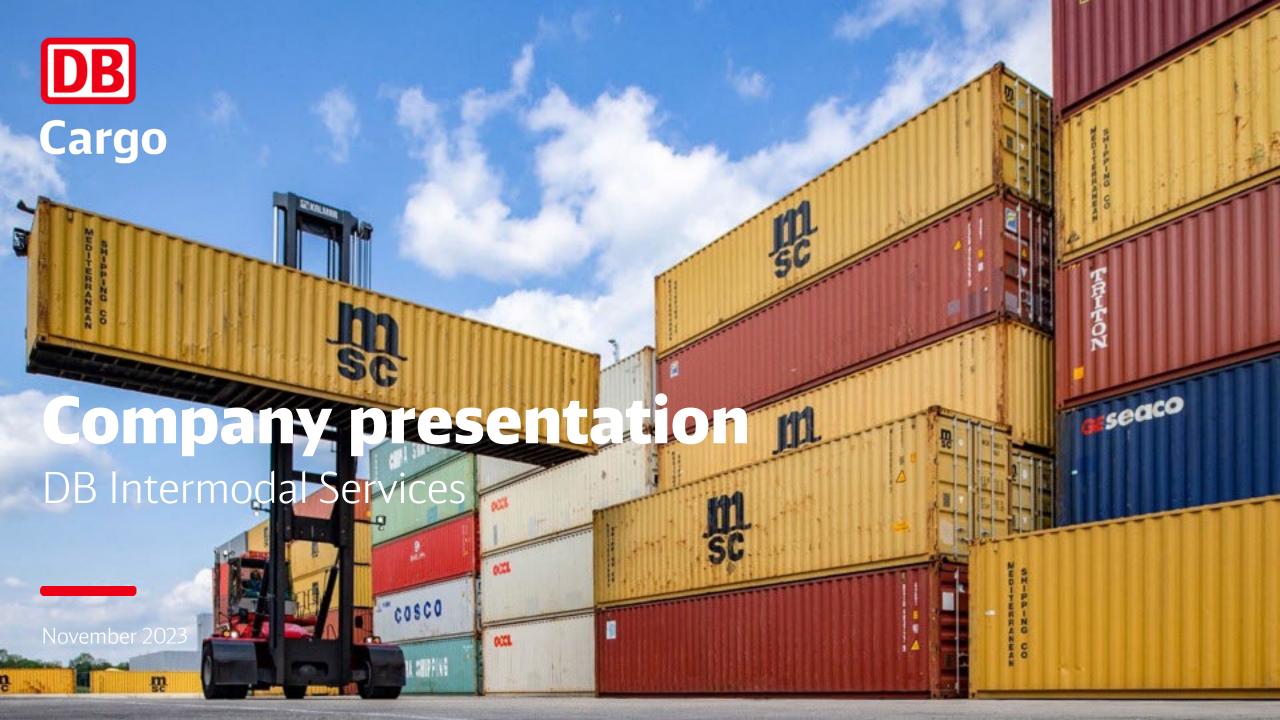

# **DB Intermodal Services GmbH (DB IS for short)**

Intermodal transport chain from the seaport to the recipient