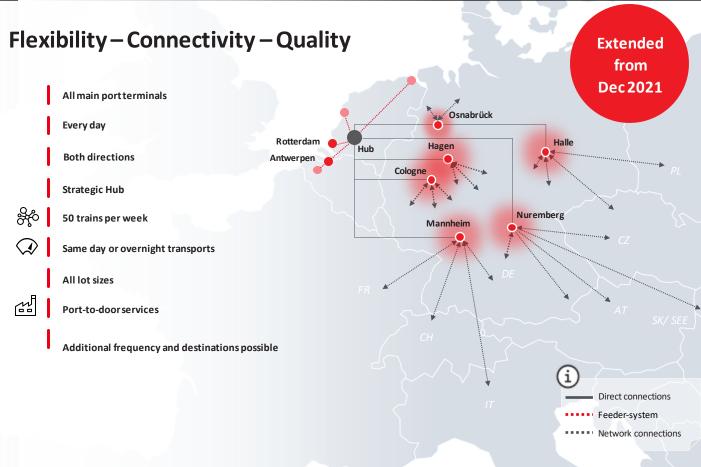

Connected port sections

#### Rotterdam

- Maasvlakte
- Europoort
- Pernis
- Botlek

# - Waalhaven

### Antwerp (left bank)

- Waaslandhaven Noord
- Waaslandhaven Zuid

### Antwerp (right bank)

- Kanaaldok
- Stahroek
- Berendrecht

- Zandvliet

## Your connections at a glance

| Port                          | Port Terminals        | Hinterland hubs                                                 |
|-------------------------------|-----------------------|-----------------------------------------------------------------|
| Antwerp<br>wagon-load cargo   | All sidings connected | <ul><li>Hagen</li><li>Halle</li><li>Cologne/ Gremberg</li></ul> |
| Rotterdam<br>wagon-load cargo | All sidings connected | <ul><li>Mannheim</li><li>Nuremberg</li><li>Osnabrück</li></ul>  |